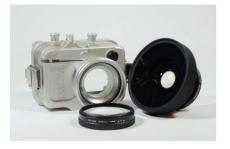

Underwater removable, 67mm mount wide angle/close-up lenses are compatible.

Full operations of Canon PowerShot S110 digital camera are available in underwater.

Exclusive trays(option) and aluminum arm package(option) for external strobes/underwater lanterns attachment.