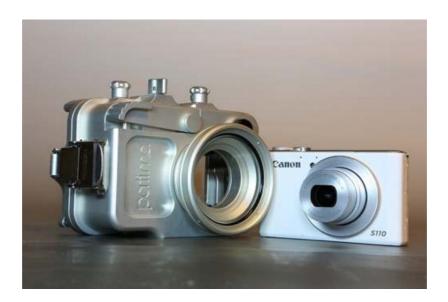

## Exclusive for Canon Powershot S110 digital camera

The housing for compact and high-performance digital camera, Canon Powershot S110, is available now.

Precision of the error range 1/100mm of manufacturing the marine grade aluminum.

No condensation effects from inside the product by the high thermal conductivity.

Specially coated to prevent corrosion by seawater.

Full operations of Canon PowerShot S110 digital camera are available in underwater.

Underwater removable, 67mm mount wide angle/close-up lenses are compatible.

Full operations of Canon PowerShot S110 digital camera are available in underwater.

Exclusive trays(option) and aluminum arm package(option) for external strobes/underwater lanterns attachment.