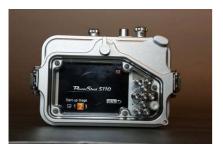

No condensation effects from inside the product by the high thermal conductivity.

Specially coated to prevent corrosion by seawater.

Full operations of Canon PowerShot S110 digital camera are available in underwater.

Underwater removable, 67mm mount wide angle/close-up lenses are compatible.

Full operations of Canon PowerShot S110 digital camera are available in underwater.

Exclusive trays(option) and aluminum arm package(option) for external strobes/underwater lanterns attachment.