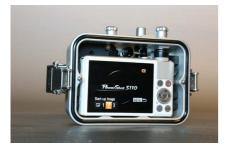

No condensation effects from inside the product by the high thermal conductivity.

Specially coated to prevent corrosion by seawater.

Full operations of Canon PowerShot S110 digital camera are available in underwater.

Underwater removable, 67mm mount wide angle/close-up lenses are compatible.

Full operations of Canon PowerShot S110 digital camera are available in underwater.

Exclusive trays(option) and aluminum arm package(option) for external strobes/underwater lanterns attachment.