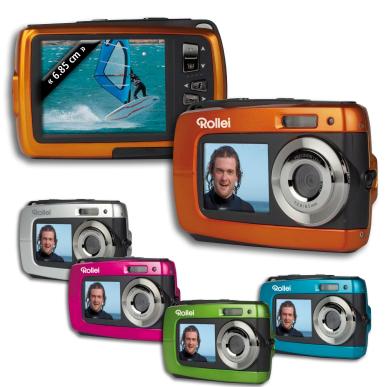

## Rollei Sportsline 62 Dual LCD

## 10 Megapixel Digital Camera with **Dual LCD – perfect for self-portraits**

- **▶** Dual color TFT-LCD:
- > 2.7" (6.85 cm) and 1.8" (4.57 cm)
- ▶ 8x digital zoom
- Waterproof up to 3 meters
- USB 2.0 High Speed

| Technical features  |                                                                                                                                          |
|---------------------|------------------------------------------------------------------------------------------------------------------------------------------|
| Image Sensor        | 10 Megapixels CMOS sensor                                                                                                                |
| Colours             | Orange, silver, pink, blue and green                                                                                                     |
| Resolution          | Still Image: 10M 3648x2736, 5M 2592x1944, 3M 2048x1536,<br>VGA 640x480   Video: 1280×720 (720p/30 fps), 640x480 (VGA),<br>320x240 (QVGA) |
| Objective           | Precision Lens   Aperture: F = 1:2.8                                                                                                     |
|                     | Focal length: 8.5 mm – 35 mm film equivalent                                                                                             |
| Zoom                | 8x digital zoom l 8x playback zoom                                                                                                       |
| Dual LCD            | 2,7" Colour TFT LCD (6.85 cm) and 1.8" Colour TFT LCD (4.57 cm)                                                                          |
| Memory              | Slot for Micro SD memory cards up to 32 GB                                                                                               |
| Self-Timer          | 10 sec.                                                                                                                                  |
| <b>Data Format</b>  | Still Image: JPEG   Movie: AVI (Motion-JPEG)                                                                                             |
| System Requirements | PC: MS Windows XP SP3, Vista 32/64, Win 7 32/64                                                                                          |
|                     | MAC OS 10.6.8 or later                                                                                                                   |
| Languages           | 20 languages                                                                                                                             |
| Connectors          | USB 2.0 High Speed                                                                                                                       |
| Power               | Alkaline battery, 2x AAA                                                                                                                 |
| Dimension   Weight  | 97.5 x 61.5 x 23.5 mm l 112 g (without battery and memory card)                                                                          |
|                     | Subject to technical changes.                                                                                                            |