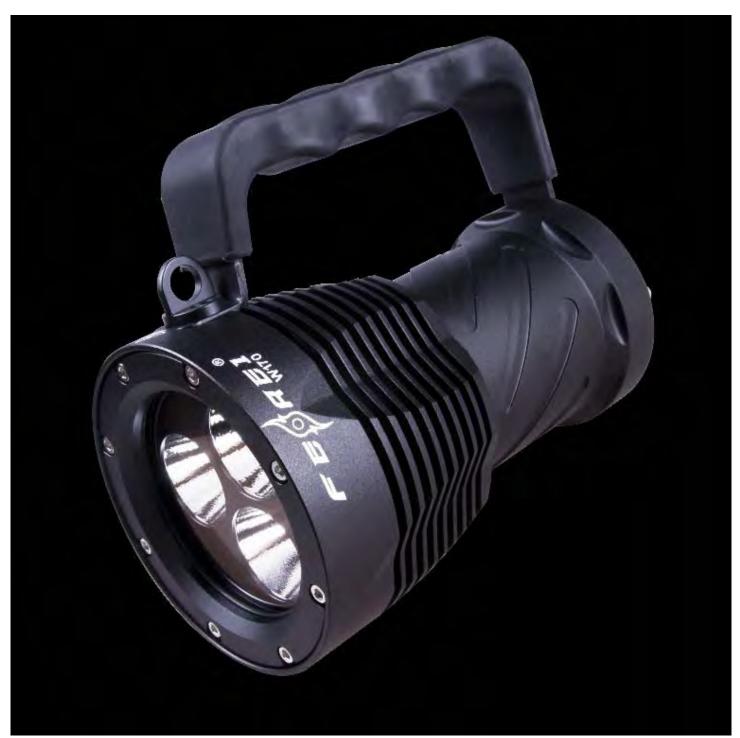

## **SPECIFICATIONS:**

LED: 3 \* CREE XM-L2 (Cool White)

Max Output: 2960 Lumens Beam Color: White

Color Temperature: 6500 K

Runtime: 2.6hours

Battery: 6\* 18650 Lithium Recharge time : 5 hours

Diving Depth: more than 150 Meters

Beam Distance: 500 M

Length: 158mm Head diameter: 95mm Body Diameter: 66mm

Weight: 1378g(including batteries) Diving Depth: 150 - 200 Meters

Accessories included: W170 Upgrated light, AC300 Charger, DC13 Car Charger, Buckle strap/belt, Lanyard, 6 x 18650 Panasonic Batteries with PCB.

## **FEATURES:**

- \* Ultra-bright LED Diving Search torch and more than 150Meters waterpoof.
- \* 3 \* CREE XM-L2 LED High intensity and More than 2960Lumens.
- \* The torch features a unique thermostatic circuit to regulate temperature and prevent overheating.
- \* 6 cell 18650 batteries for longer time runtime
- \* Rechargeable torch directy by AC or DC charger, and without move out the battery .
- \* Type III military grade hard-anodizing aerospace-grade aluminium body.
- \* High quality watertight O-ring sealed construction
- \* Toughened ultra clear glass lens.
- \* Aluminum reflector for a flawless beam.
- \* Several groove good heat dispersion,
- \* Rubber coating handle, High quality hand strip/lanyard / belt and bag available.
- \* Charge and recharge protected Li-ion battery.
- \* Magnet control Knob switch moving for on/off or brightness mode change : MAX-MID-LOW-BLIKING.
- $\ast$  One minute flash time to continue 10 to 20 minutes for low voltage blinking warning, when battery leavel gets below warning value before the torch shut down.