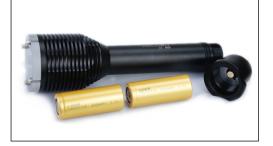

## D22

- Model: D22 Diving Light (HAIII)
- Bulb: CREE XM-L T6 LED (Max 1000 lumens)
- ◆Color temperature: 6500k.
- Runtime: High: 4 hrs Low: 7 hrs, Strobe: 6hrs.
- Three brightness levels, High> Low>Strobe
- ◆Reflector: Glossy Aluminum reflector
- ◆Lens: 8mm Polycarbonate Board.
- ◆Body material: Durable aircraft-grade aluminum.
- Angle of light beam 5.5° hot spot, 110° periphery
- Surface treatment: Premium Type III hard-anodizing.
- Color: Black
- ◆Battery: 26650 Li-ion battery \*2.
- Battery over-discharging protection, polarity reversing protection
- Operation voltage: 6V to 10V.
- ◆Waterproof: 100 meters underwater
- Size: 228 (length)\*32 (dia. of end) \*60MM (dia. of head)
- Weight: 365 grams (w/o batteries).
- ◆Operation Temperature: -25°C-60°C
- Impact resistance: 1.5 M.
- Operation Instruction: Successive switching ON-OFF within two seconds to cycle through high, low, strobe