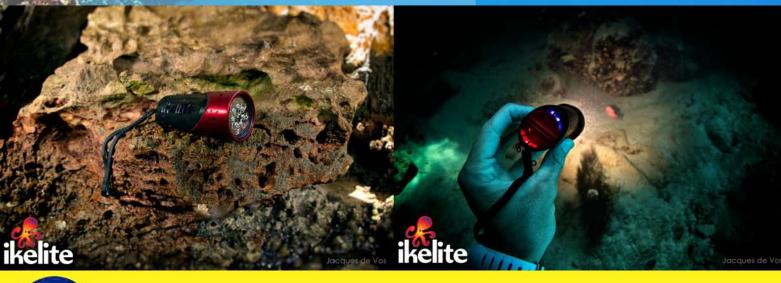

## VEGA

Each Vega is completely factory sealed and water pressure tested for care-free maintenance. The clever rear dial over-rotates to a secondary "off" position with lock to prevent the light from accidentally turning on when not in use. Two gold-plated, independently waterproofed charger ports are deliberately hidden when the switch is in the safety lock position to eliminate the possibility of inadvertently shorting the light during travel.