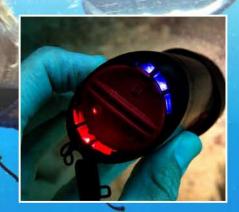

A ring of 6 LED indicators on the back of the light will give you power level (blue LEDs) and remaining battery information (red LEDs) at a glance. The rear LEDs are bright enough to see during a day dive yet unobtrusive when diving at night.