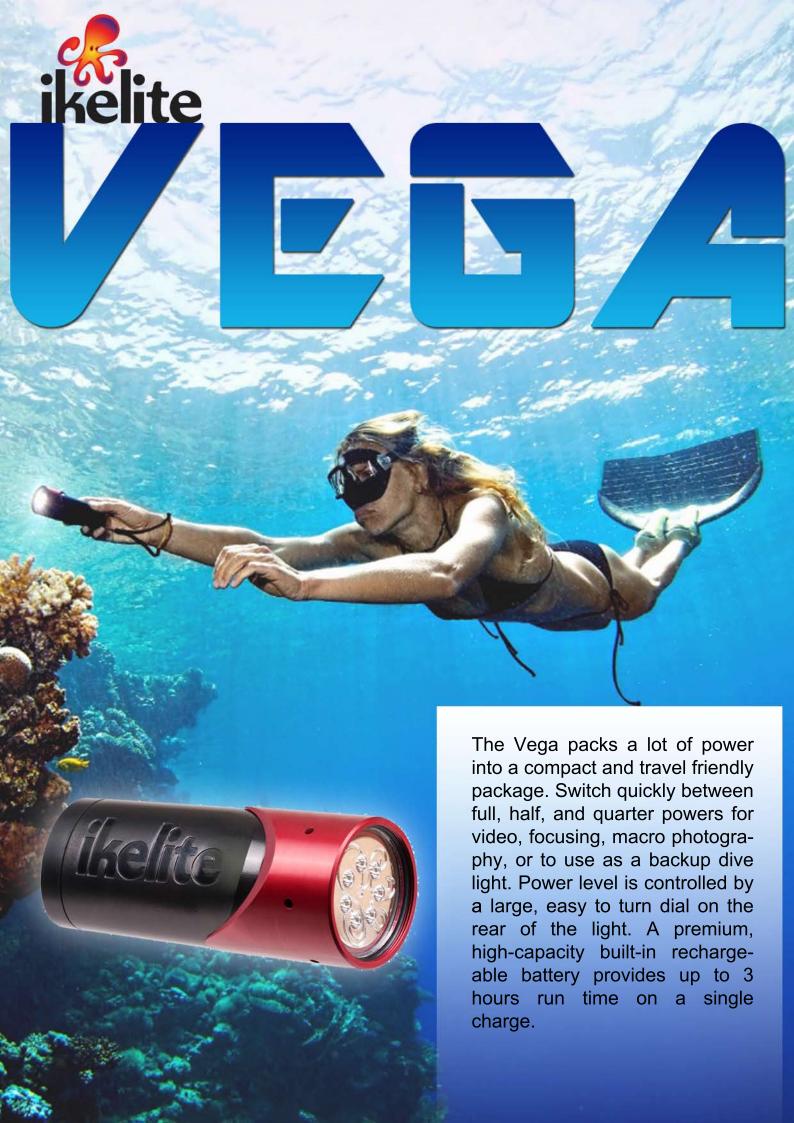

## Specifications:

- 300 ft (90 m) depth rating
- 2000 lumen diffused 65° Beam
- Full, 1/2, and 1/4 power settings
- Color temperature 5700K
- Dual-locking safety switch
- Burn time 45 min high 180 min low
- Rechargeable, non-removable Li-ion battery
- Dimensions 1.9 x 5.6 in (50 x 142 mm)
- Weighs only 11.2 oz (318 g)