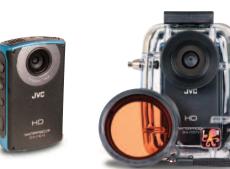

The JVC Picsio WP10 video camera offers 1920 x 1080P full HD video with HDMI(R) output. The camera without a housing is waterproof to 10ft (3m), perfect for use on boat or around the dive site. The JVC Picsio WP10 can create 5 megapixel digital stills and features a 4x digital zoom and image stabilizer. A standard SD/SDHC/SDXC memory card slot sets the Piscsio WP10 apart from similar cameras with limited built-in internal memory. The built-in battery supports universal USB charging through any computer or optional AC adapter. Reviewing the day's video is easy using the JVC Picsio WP10's 3" touch panel with Icon Graphics and large Playback Picture. Finally, the JVC Picsio WP10 features built-in LoiLoScope EX Software for "Plug & Share" usability and easy upload of videos and pictures to YouTube ™, Facebook, and Vimeo or export to an iTunes® library.

The JVC Picsio WP10's power, zoom, snapshot and record start/stop controls are functional through the Ikelite housing and the unit is depth rated to 200ft (60m). The Ikelite housing is designed with an easy-to-open latch that allows a diver to simply load the camera and minimize setup time. All Ikelite JVC Picsio WP10 packages include a removable UR/Pro color correcting filter for use in tropical blue water settings. Ikelite also offers a full line of accessories that let underwater photographers customize the JVC WP10 camera housing to suit their specific needs, including optional trays and handles, LED video lights, wide angle conversion lens and green water color correcting filter.