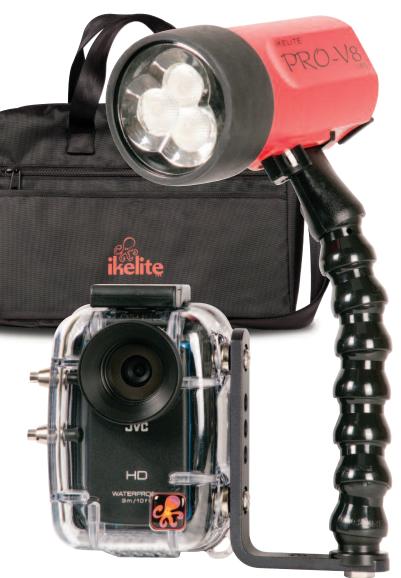

The JVC Picsio WP10's power, zoom, snapshot and record start/stop controls are functional through the Ikelite housing and the unit is depth rated to 200ft (60m). The Ikelite housing is designed with an easy-to-open latch that allows a diver to simply load the camera and minimize setup time. All Ikelite JVC Picsio WP10 packages include a removable UR/Pro color correcting filter for use in tropical blue water settings. Ikelite also offers a full line of accessories that let underwater photographers customize the JVC WP10 camera housing to suit their specific needs, including optional trays and handles, LED video lights, wide angle conversion lens and green water color correcting filter.

Ikelite offers three housing solutions for using the JVC Picsio WP10 underwater. The #5651.11 Basic Package includes the JVC Picsio WP10 video camera and Ikelite housing and retails for \$460 US. The #3900.11 Deluxe Package includes the JVC Picsio WP10 video camera, Ikelite housing, Pro-V8 LED Lite (without batteries), mounting tray (#9523.51) and a sleek padded travel bag (#3910) and retails for \$760 US. The Ikelite housing for the JVC Picsio WP10 is also available by itself as product #5651.10.