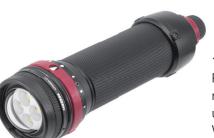

#### ⑦Quick Holder Set S-LF▶

A light holder with one-touch operation for easily detaching and reattaching

#### **◀**®LF2400h-EW

Powerful underwater light for wide-angle imaging, powered by 6 AA batteries, with a maximum 2400 lumen, 12-step intensity adjustment and a 100-degree beam angle underwater. Using packaged rotatable light shade can help to reduce flare and ghosting. White LEDs of about 6500K with extended color reproducibility produce optimum light quality as a light source for photography.