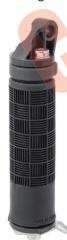

#### **◀**®LF2400h-EW

Powerful underwater light for wide-angle imaging, powered by 6 AA batteries, with a maximum 2400 lumen, 12-step intensity adjustment and a 100-degree beam angle underwater. Using packaged rotatable light shade can help to reduce flare and ghosting. White LEDs of about 6500K with extended color reproducibility produce optimum light quality as a light source for photography.