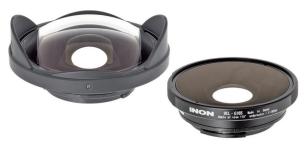

#### **▲**6UFL-G140 SD Underwater Semi-fisheye Lens (left)

The UFL-G140SD increases GoPro's narrow underwater angle of view to an ultra-wide 140° semi-fisheye angle. The depth of field is also prolonged to "4cm to infinity" to enable dynamic close-up photography.

#### **<b>■**UCL-G165 SD Underwater Wide Close-up Lens

Greatly shortens the minimum focusing distance of the GoPro underwater. The lens enables to focus from a few centimeters in front of the lens, allowing you to get closer to your subject to fill your subject larger in a frame.