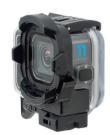

#### **◀**5SD Front Mask for HERO9

Enabling to install wet lens for GoPro HERO9/10/11 genuine housings as well as attaching various joint adapters to the bottom.

Can be attached to carbon telescopic arms as well.