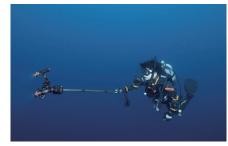

### Simple lighting solution for GoPro users Compact hand-held GoPro with video light

Conventional grip allows to attach a GoPro camera OR video light making clips colorless. The GoPro Compact Base allows to attach a GoPro camera AND a video light on a handgrip at the same time. In combination with the optional "Z Joint" and "Direct Base YS RT", the system can be further expanded. Furthermore, a lens holder can also be attached to use different lenses in a single dive.

#### **◀①Hand Grip**

Easy-to-grip hand grip with YS mount. The YS mount is removable to use with other adapters.

- **2Z** Joint
- 3 Direct Base YS RT
- **4AD Lens Holder for Float Arm**