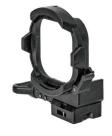

#### **◀①Hand Grip**

Easy-to-grip hand grip with YS mount. The YS mount is removable to use with other adapters.

- **2Z** Joint
- 3 Direct Base YS RT
- **4AD Lens Holder for Float Arm**