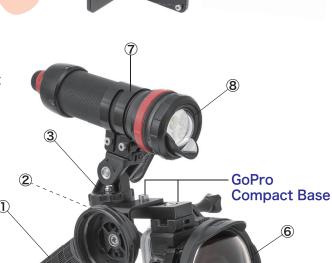

### Simple lighting solution for GoPro users Compact hand-held GoPro with video light

Conventional grip allows to attach a GoPro camera OR video light making clips colorless. The GoPro Compact Base allows to attach a GoPro camera AND a video light on a handgrip at the same time. In combination with the optional "Z Joint" and "Direct Base YS RT", the system can be further expanded. Furthermore, a lens holder can also be attached to use different lenses in a single dive.

#### **◀①Hand Grip**

Easy-to-grip hand grip with YS mount. The YS mount is removable to use with other adapters.

- **2Z** Joint
- 3 Direct Base YS RT
- **4AD Lens Holder for Float Arm**

#### ⑦Quick Holder Set S-LF▶

A light holder with one-touch operation for easily detaching and reattaching

#### **◀**®LF2400h-EW

Powerful underwater light for wide-angle imaging, powered by 6 AA batteries, with a maximum 2400 lumen, 12-step intensity adjustment and a 100-degree beam angle underwater. Using packaged rotatable light shade can help to reduce flare and ghosting. White LEDs of about 6500K with extended color reproducibility produce optimum light quality as a light source for photography.