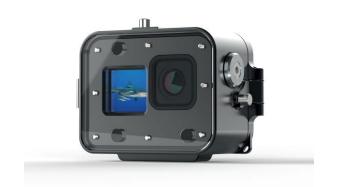

## **DATA SHEET**DEEP DIVE ALUMINUM HOUSING for GoPro Hero 12/11/10/9

**MADE IN GERMANY** 

Item # 200 285

High end aluminum housing for your GoPro Hero 12, Hero 11 and Hero 10 and Hero 9

CNC milled from a single aluminum block and hard anodized

- Waterproof up to 250m (short time peak test 450m)
- Optimal heat dissipation practically fog-free
- Replaceable zinc sacrificial anode
- Optional magnetic filter system and magnetic macro lens
- Front and Back Glass can be exchanged by the user

Attachment via two 1/4" camera threads on the housing base.

Body material: Aluminum, hard anodized

Weight: ca. 460g Size: 114x87x53mm

Scope of delivery: aluminum housing with neoprene bag

The camera shown for illustration is NOT included.